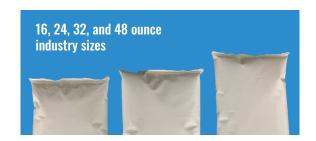

| Part Number           | Weight (oz.)        | Dimensions (in.)    | Gels per Case | Cases per Pallet |
|-----------------------|---------------------|---------------------|---------------|------------------|
| EFPGEL001A            | 3                   | 4 x 4 x 0.5         | 192           | 50               |
| EFPGEL002A            | 6                   | 5.25 x 4 x 0.5      | 96            | 50               |
| EFPGEL003A            | 8                   | 6.25 x 4 x 0.5      | 72            | 50               |
| EFPGEL003B Saddle-Bag | 8 (Two 4oz. Bags)   | 10 x 6.25 x 0.5     | 64            | 50               |
| EFPGEL004A            | 12                  | 7 x 5.75 x 0.75     | 48            | 50               |
| EFPGEL005A            | 16                  | 7 x 5.75 x 1        | 32            | 50               |
| EFPGEL006B Saddle-Bag | 20 (Two 10oz. Bags) | 10 x 7.75 x 0.5     | 24            | 60               |
| EFPGEL007A            | 24                  | 8.75 x 6.25 x 1.25  | 24            | 50               |
| EFPGEL008A            | 32                  | 10.75 x 6.25 x 1.25 | 18            | 50               |
| EFPGEL009A            | 48                  | 11 x 7.75 x 1.25    | 112           | 50               |